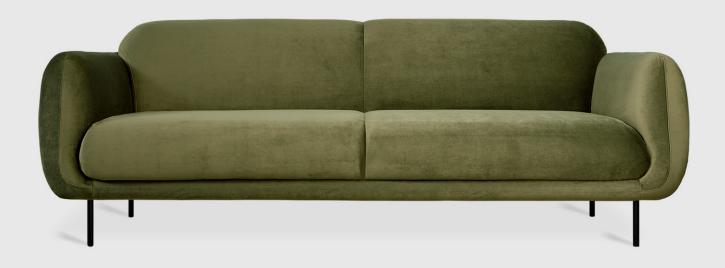

## **Nord Sofa**

Casella Grove

Casella Mink

Casella Slate

Rosseau Barley

Envelop yourself in mod luxury with the plush and sophisticated Nord Sofa. With an elegant, curved silhouette, the Nord Sofa invites you to sink in and stay awhile, with a retro yet timeless shape that's emphasized by an ample, low profile back and feminine curved arms. Each piece has been expertly crafted in lush fabric, with a tight seat and back atop black steel legs that add a modern touch to the piece's striking '70s-inspired sensibilities.

## **Nord Sofa**

- Tight back, seat and arms.
- Created with high resiliency polyurethane foam.
- Kiln-dried wood frame with elastic webbing suspension system.
- Black powder-coated steel tubular legs.
- Leveller feet to protect hardwood floors.
- All joints have been stress tested.
- 9 gauge No-Sag, injection-molded sinuous spring clip system.
- All joints have been stress tested.
- All fabric is California TB117-2013 certified and double rub tested.
- Manufactured to meet California TB117-2013 fire safety standards without the use of flame retardant additives in the upholstery foam.