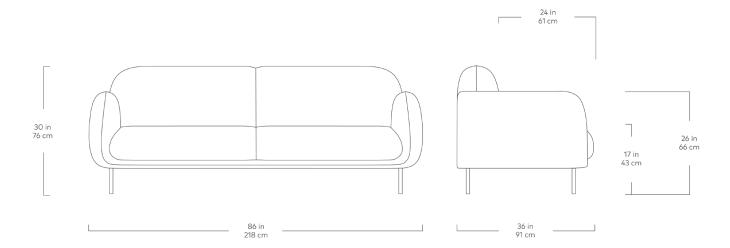

## **Nord Sofa**

Casella Grove

Casella Mink

Casella Slate

Rosseau Barley

Envelop yourself in mod luxury with the plush and sophisticated Nord Sofa. With an elegant, curved silhouette, the Nord Sofa invites you to sink in and stay awhile, with a retro yet timeless shape that's emphasized by an ample, low profile back and feminine curved arms. Each piece has been expertly crafted in lush fabric, with a tight seat and back atop black steel legs that add a modern touch to the piece's striking '70s-inspired sensibilities.

## **Nord Sofa**

- Tight back, seat and arms.
- Created with high resiliency polyurethane foam.
- Kiln-dried wood frame with elastic webbing suspension system.
- Black powder-coated steel tubular legs.
- Leveller feet to protect hardwood floors.
- All joints have been stress tested.
- 9 gauge No-Sag, injection-molded sinuous spring clip system.
- All joints have been stress tested.
- All fabric is California TB117-2013 certified and double rub tested.
- Manufactured to meet California TB117-2013 fire safety standards without the use of flame retardant additives in the upholstery foam.